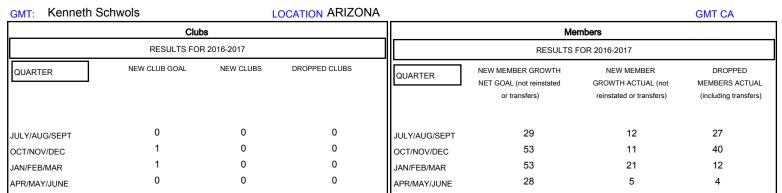

## District 21 A

Results as of: 4/30/2017

| DROPPED CLUBS: 0  DROPPED MEMBERS |         | 19 CLUBS OF 35 ADDED 1 OR MORE NEW MEMBERS | GENDER DISTRIBI<br>MALE<br>FEMALE | UTION<br>421 (58.80%)<br>295 (41.20%) |     |
|-----------------------------------|---------|--------------------------------------------|-----------------------------------|---------------------------------------|-----|
| DECEASED                          | 7       | CLICK HERE FOR CUMULATIVE MEMBERSHIP DATA  | TOTAL FAMILY UNIT MEMBERS         |                                       | 178 |
| CLUB CANCELLED OTHER              | 0<br>76 |                                            | FAMILY MEMBERS PAYING HALF  DUES  |                                       | 90  |
| TOTAL                             | 83      |                                            |                                   |                                       |     |