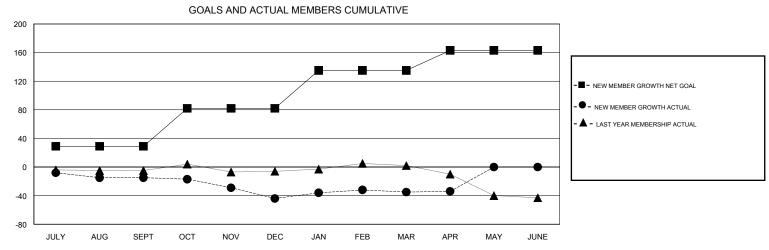

## District 21 A

Results as of: 4/30/2017

| DROPPED CLUBS: 0  DROPPED MEMBERS |         | 19 CLUBS OF 35 ADDED 1 OR MORE NEW MEMBERS | GENDER DISTRIBI<br>MALE<br>FEMALE | UTION<br>421 (58.80%)<br>295 (41.20%) |     |
|-----------------------------------|---------|--------------------------------------------|-----------------------------------|---------------------------------------|-----|
| DECEASED                          | 7       | CLICK HERE FOR CUMULATIVE MEMBERSHIP DATA  | TOTAL FAMILY UNIT MEMBERS         |                                       | 178 |
| CLUB CANCELLED OTHER              | 0<br>76 |                                            | FAMILY MEMBERS PAYING HALF  DUES  |                                       | 90  |
| TOTAL                             | 83      |                                            |                                   |                                       |     |